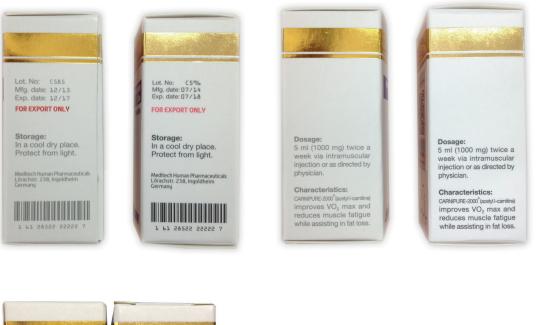

Old Package

New package

2. Boxes are resize to create a better structural support and minimize transportation charge.

Old package

New package

New package

Old package

Final Package (have Hologram and Authenticity)