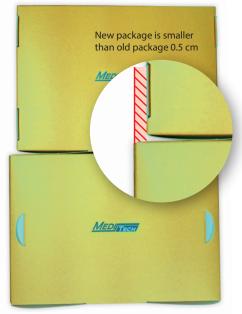

Old Package

New package

2. Boxes are resize to create a better structural support and minimize transportation charge.

Old package

New package

New package

Old package

Final Package (have Hologram and Authenticity)