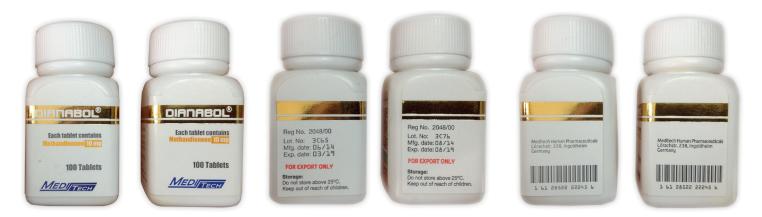

For Oral Steroids

1. Change Meditech logo into same color tone.

Left: Old package / Right: New package

MEDIFIECH

Final package (have Authenticity) Old Package

New package

For Injection Steroids

1. Change Meditech logo into same color tone.

Old Package

New package

2. Product information text on the label changes from light grey to black.

Left: Old package Right: New package

Final package (have Authenticity)

For Peptides & Proteins

1. Change Meditech logo into same color tone.