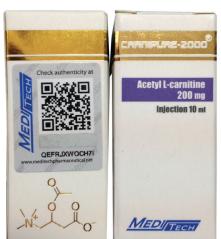

For Oral Steroids

1. Change Meditech logo into same color tone.

Left: Old package / Right: New package

MEDIFIECH

Final package (have Authenticity) Old Package

New package

For Injection Steroids

1. Change Meditech logo into same color tone.